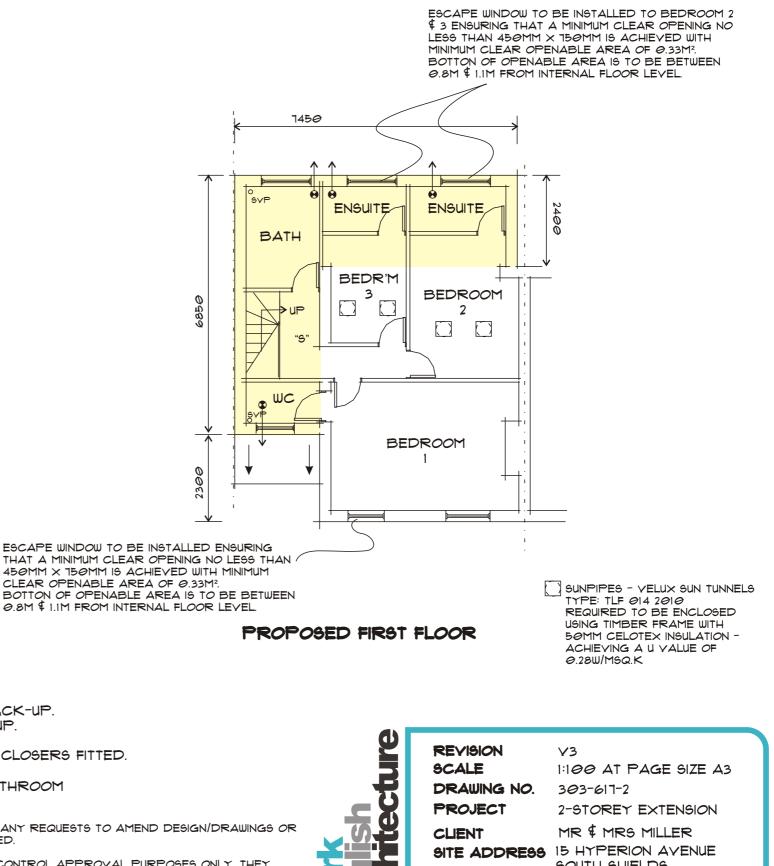

## LEGEND

ø

1:100 1:50

- "9" INTERLINKED MAINS CONNECTED SMOKE DETECTOR WITH BATTERY BACK-UP.
- "HS" INTERLINKED MAINS CONNECTED HEAT SENSOR WITH BATTERY BACK-UP.
- "SD" INDICATES NEW INTERNAL SLIDING DOOR WITHIN WALL CAVITY.
- \* INDICATES NEW FD30 FIRE DOOR WITH INTUMESCENT STRIPS AND SELF CLOSERS FITTED.
- "CB" INDICATES STORAGE AREA OR CUPBOARD.
- HECHANICAL EXTRACTION TO BE MIN. 15 LT/SEC IN WC OR ENSUITE/BATHROOM \$ MIN. 60 LT/SEC WITHIN KITCHEN.

PLEASE NOTE: TO ENSURE A SPEEDY RESPONSE PLEASE EMAIL INFORMARKENGLISH.CO.UK WITH ANY REQUESTS TO AMEND DESIGN/DRAWINGS OR WITH A LIST OF CONDITIONS THAT REQUIRE SATISFYING. POSTAL REQUESTS MAY NOT BE ACCEPTED.

IMPORTANT: PLEASE BE AWARE THAT THESE DRAWINGS ARE FOR PLANNING AND/OR BUILDING CONTROL APPROVAL PURPOSES ONLY. THEY SHOULD NOT BE USED AS FULL WORKING DRAWINGS OR A COMPREHENSIVE CONSTRUCTION MANUAL AND MAY BE SUBJECT TO CHANGE AND/OR VARIATION. ALL CRITICAL ITEMS, DIMENSIONS, ROOF PITCHES, AND HEIGHTS SHOULD BE CONFIRMED ON SITE. DO NOT SCALE AND TAKE MEASUREMENTS FROM THESE DRAWINGS - USE SITE MEASUREMENTS ONLY. PLEASE CONTACT BUILDING CONTROL PRIOR TO COMMENCING ANY WORK AS SPECIFIC CONDITIONS MAY REQUIRE SATISFYING BEFORE AND/OR DURING CONSTRUCTION.

## ALL NEW DRAINAGE TO BE LINK INTO EXISTING SYSTEM.

markenglish.co.uk =

10