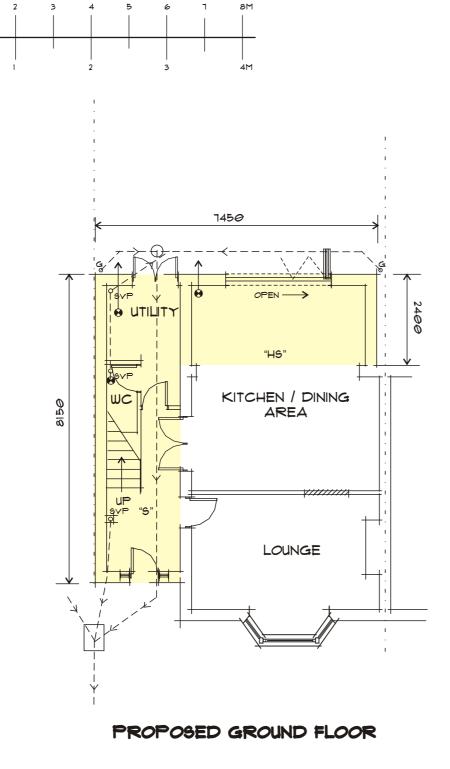

NOTE: ALL DRAINAGE LAYOUTS ARE TO BE CONFIRMED ON SITE BY CONTRACTOR AS NECESSARY

## LEGEND

ø

1:100 1:50

- "9" INTERLINKED MAINS CONNECTED SMOKE DETECTOR WITH BATTERY BACK-UP.
- "HS" INTERLINKED MAINS CONNECTED HEAT SENSOR WITH BATTERY BACK-UP.
- "SD" INDICATES NEW INTERNAL SLIDING DOOR WITHIN WALL CAVITY.
- \* INDICATES NEW FD30 FIRE DOOR WITH INTUMESCENT STRIPS AND SELF CLOSERS FITTED.
- "CB" INDICATES STORAGE AREA OR CUPBOARD.
- HECHANICAL EXTRACTION TO BE MIN. 15 LT/SEC IN WC OR ENSUITE/BATHROOM \$ MIN. 60 LT/SEC WITHIN KITCHEN.