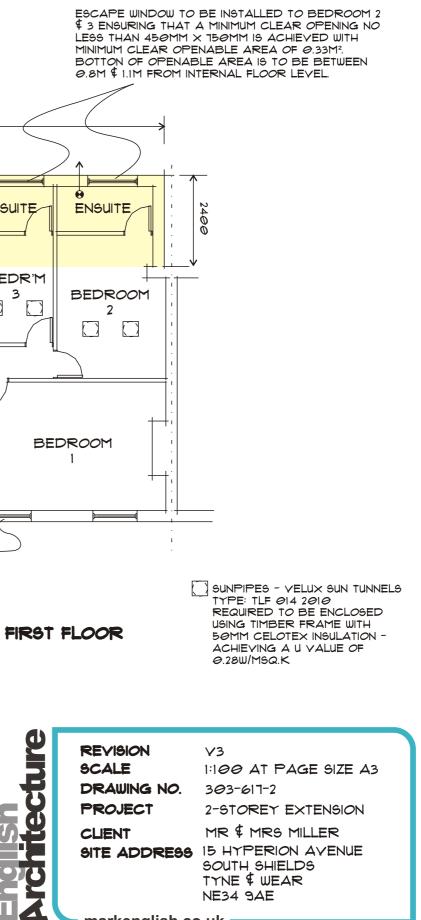

## LEGEND

ø

1:100 1:50

- "9" INTERLINKED MAINS CONNECTED SMOKE DETECTOR WITH BATTERY BACK-UP.
- "HS" INTERLINKED MAINS CONNECTED HEAT SENSOR WITH BATTERY BACK-UP.
- "SD" INDICATES NEW INTERNAL SLIDING DOOR WITHIN WALL CAVITY.
- \* INDICATES NEW FD30 FIRE DOOR WITH INTUMESCENT STRIPS AND SELF CLOSERS FITTED.
- "CB" INDICATES STORAGE AREA OR CUPBOARD.
- HECHANICAL EXTRACTION TO BE MIN. 15 LT/SEC IN WC OR ENSUITE/BATHROOM \$ MIN. 60 LT/SEC WITHIN KITCHEN.